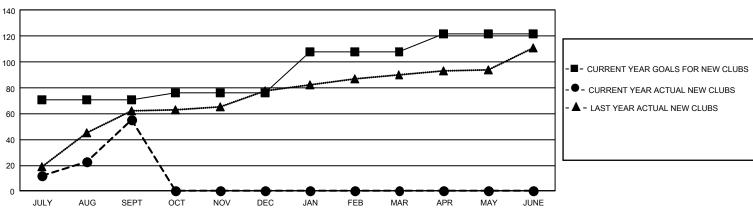

## GAT MONTHLY MEMBERSHIP PROGRESS REPORT

GMT Constitutional Area 6 - I, Group G

REPORT DOES NOT INCLUDE CLUBS IN UNDISTRICTED AREAS.

| Clubs         |               |             |               | Members               |                           |                         |                                                    |
|---------------|---------------|-------------|---------------|-----------------------|---------------------------|-------------------------|----------------------------------------------------|
|               | RESULTS FOR   | R 2024-2025 |               | RESULTS FOR 2024-2025 |                           |                         |                                                    |
| QUARTER       | NEW CLUB GOAL | NEW CLUBS   | DROPPED CLUBS | QUARTER               | MEMBER GROWTH NET<br>GOAL | MEMBER GROWTH<br>ACTUAL | DROPPED MEMBERS<br>ACTUAL (including<br>transfers) |
| JULY/AUG/SEPT | 213           | 55          | 8             | JULY/AUG/SEP          | рт 1990                   | 2,991                   | 744                                                |
| OCT/NOV/DEC   | 15            | 0           | 0             | OCT/NOV/DEC           | 1370                      | 0                       | 0                                                  |
| JAN/FEB/MAR   | 96            | 0           | 0             | JAN/FEB/MAR           | 1255                      | 0                       | 0                                                  |
| APR/MAY/JUNE  | 42            | 0           | 0             | APR/MAY/JUNE          | E 675                     | 0                       | 0                                                  |