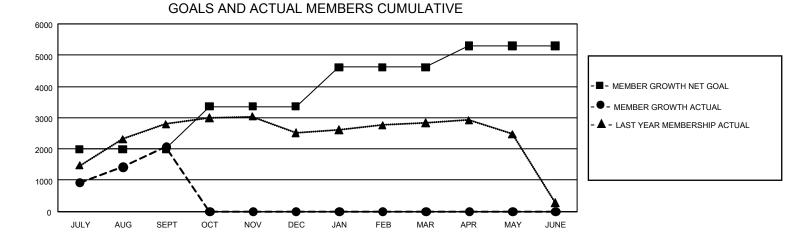

## GAT MONTHLY MEMBERSHIP PROGRESS REPORT

GMT Constitutional Area 6 - I, Group G

REPORT DOES NOT INCLUDE CLUBS IN UNDISTRICTED AREAS.

| Clubs         |               |             |               | Members               |                           |                         |                                                    |
|---------------|---------------|-------------|---------------|-----------------------|---------------------------|-------------------------|----------------------------------------------------|
|               | RESULTS FOR   | R 2024-2025 |               | RESULTS FOR 2024-2025 |                           |                         |                                                    |
| QUARTER       | NEW CLUB GOAL | NEW CLUBS   | DROPPED CLUBS | QUARTER               | MEMBER GROWTH NET<br>GOAL | MEMBER GROWTH<br>ACTUAL | DROPPED MEMBERS<br>ACTUAL (including<br>transfers) |
| JULY/AUG/SEPT | 213           | 55          | 8             | JULY/AUG/SEP          | рт 1990                   | 2,991                   | 744                                                |
| OCT/NOV/DEC   | 15            | 0           | 0             | OCT/NOV/DEC           | 1370                      | 0                       | 0                                                  |
| JAN/FEB/MAR   | 96            | 0           | 0             | JAN/FEB/MAR           | 1255                      | 0                       | 0                                                  |
| APR/MAY/JUNE  | 42            | 0           | 0             | APR/MAY/JUNE          | E 675                     | 0                       | 0                                                  |